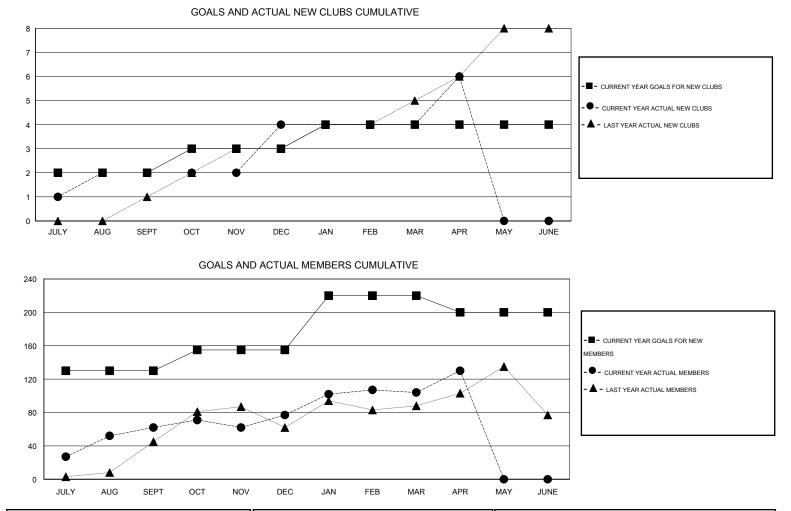

## LOCATION KENYA AFRICA

GMT CA 6-Afi

|                             |                  | Clubs            |                  |                  | Members                     |                    |                                     |                    |                  |  |
|-----------------------------|------------------|------------------|------------------|------------------|-----------------------------|--------------------|-------------------------------------|--------------------|------------------|--|
|                             | RESU             | TS FOR 2015-2016 | i                |                  | RESULTS FOR 2015-2016       |                    |                                     |                    |                  |  |
| QUARTER                     | NEW CLUB<br>GOAL | NEW CLUBS        | DROPPED<br>CLUBS | NET<br>GAIN/LOSS | QUARTER                     | NEW MEMBER<br>GOAL | CHARTER AND<br>NEW MEMBERS<br>ADDED | DROPPED<br>MEMBERS | NET<br>GAIN/LOSS |  |
| JULY/AUG/SEPT               | 2                | 2                | 1                | 1                | JULY/AUG/SEPT               | 130                | 83                                  | 21                 | 62               |  |
| OCT/NOV/DEC                 | 1                | 2<br>0           | 2<br>0           | 0<br>0           | OCT/NOV/DEC                 | 25<br>65           | 77<br>65                            | 62<br>38           | 15<br>27         |  |
| JAN/FEB/MAR<br>APR/MAY/JUNE | 0                | 2                | 0                | 2                | JAN/FEB/MAR<br>APR/MAY/JUNE | -20                | 49                                  | 23                 | 26               |  |